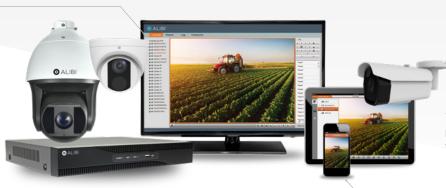

## POWERFUL VIDEO ANALYTICS

- Region entry/exit
- Line crossing
- Object removed

View live & recorded video from your smart phone